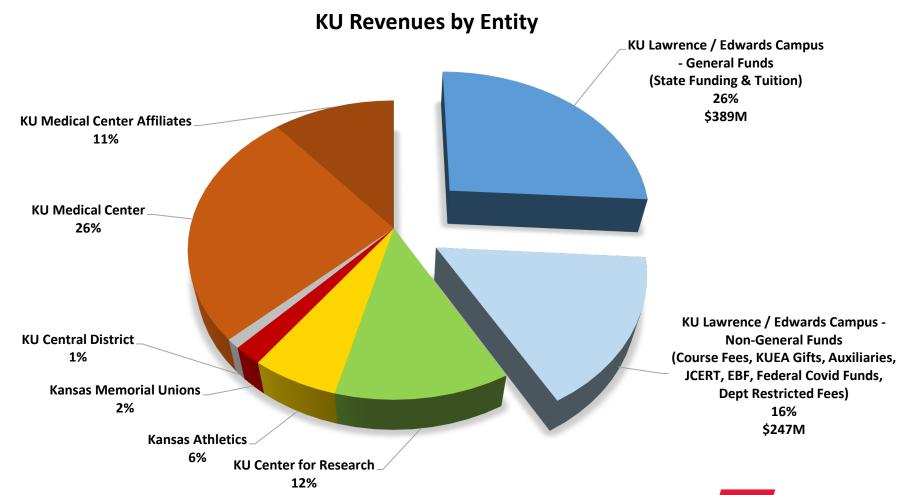

#### Big Picture - KU Generated Revenues of \$1.4 Billion in FY 2021

#### Picture of KU's Combined Financial Revenues