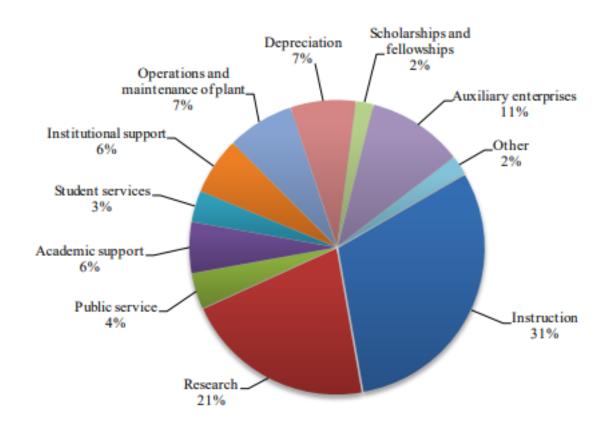

# The Financial Status of KU Lawrence / Edwards and the Five-Year Financial Plan

Jeff DeWitt, CFO & Executive Vice Chancellor March 2022



#### Financial Status of KU Lawrence/Edwards and the Five-Year Financial Plan

- **→** Big Picture of KU Finances
- > Lawrence/Edwards Campus Historical View of State General Fund and Tuition
- Financial Status Update & 5 Year Financial Plan (Structural Deficit)
- How do We Address the Structural Deficit?
- Revised Five-Year Financial Plan with Strategic Initiatives
- **➤** What are Our Risks?
- > Challenges of Implementation
- > Other Initiatives We are Working On



#### **Big Picture of KU Finances**



#### Big Picture - KU Generated Revenues of \$1.4 Billion in FY 2021

#### Where Does the Money Come From?



#### Where Does the Money Go?



#### What Makes Up KU's Combined Financial Report?

#### University of Kansas – Lawrence/Edwards

- ✓ Supported by State Funding and Tuition
- ✓ Supported by Other Revenues

#### **Kansas University Medical Center and Affiliates**

#### **University of Kansas - Affiliates: (501-C3s)**

- 1. Kansas University Endowment Association (KUEA)
- 2. Kansas Athletics
- 3. KU Center for Research (KUCR)
- 4. Kansas Memorial Union Corporation (Union)
- 5. KU Campus Development Corp. (Central District)
- 6. Jayhawk Community Partners (JCP)

#### **University of Kansas - Auxiliaries:**

- 1. Student Housing
- 2. Watkins Health Services
- 3. KU Recreation Services
- 4. Parking & Transit

Mostly Restricted (Self Supporting)



#### Picture of KU's Combined Financial Revenues





#### Historical View of