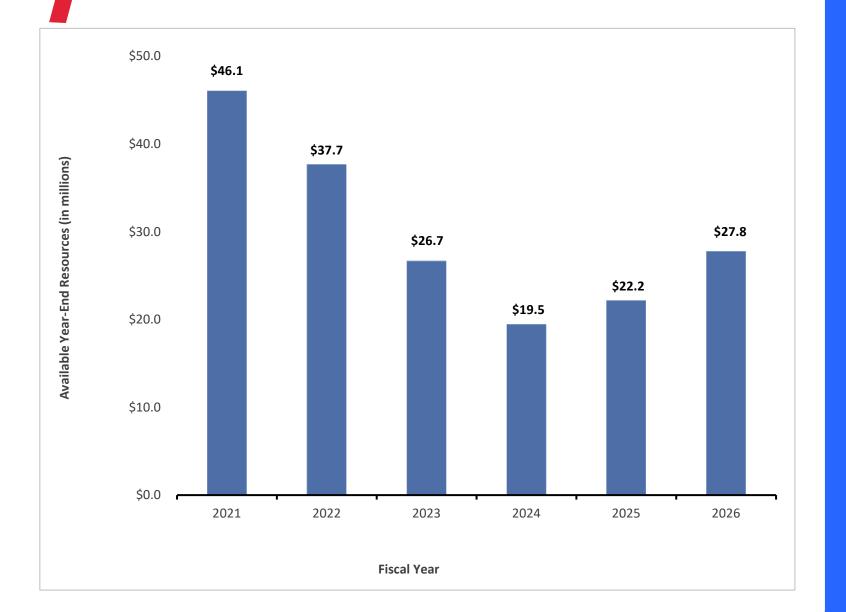

#### The Five-Year Forecast – Structural Deficit

#### **KU - Lawrence & Edwards Campuses General Fund in millions**

|                              | FY2021<br>Actuals | FY2022<br>Projected | FY2023<br>Projected | FY2024<br>Projected | FY2025<br>Projected | FY2026<br>Projected |
|------------------------------|-------------------|---------------------|---------------------|---------------------|---------------------|---------------------|
| Sources                      | Actuals           | Projected           | Projected           | Projected           | Projected           | Projected           |
| Sources                      |                   |                     |                     |                     |                     |                     |
| State Appropriations         | \$137.2           | \$140.9             | \$151.0             | \$153.2             | \$155.5             | \$157.9             |
| Tuition & Fees               | 263.9             | 263.6               | 263.6               | 271.5               | 279.6               | 288                 |
| Other                        | 12.1              | 11.6                | 11.8                | 12.4                | 12.6                | 12.6                |
| Total                        | \$413.2           | \$416.1             | \$426.4             | \$437.1             | \$447.7             | \$458.5             |
| Uses                         |                   |                     |                     |                     |                     |                     |
| Salary & Fringes             | \$309.6           | \$295.3             | \$313.7             | \$321.9             | \$330.6             | \$339.4             |
| OOE                          | 58.3              | 81.6                | 88.5                | 90                  | 91.6                | 97.9                |
| Utilities                    | 13.7              | 16.3                | 17.0                | 17.5                | 18.0                | 18.6                |
| Scholarships                 | 8.9               | 11.6                | 11.7                | 12.1                | 12.4                | 12.7                |
| Debt Service                 | 18.4              | 19.7                | 19.0                | 19.1                | 19.1                | 19.1                |
| Total                        | \$408.9           | \$424.5             | \$449.9             | \$460.6             | \$471.7             | \$487.7             |
| Operating Margin             | \$4.3             | (\$8.4)             | (\$23.5)            | (\$23.5)            | (\$24.0)            | (\$29.2)            |
| Carryforward                 | \$41.8            | \$46.1              | \$37.7              | \$14.2              | (\$9.3)             | (\$33.3)            |
| Available Year-End Resources | \$46.1            | \$37.7              | \$14.2              | (\$9.3)             | (\$33.3)            | (\$62.5)            |