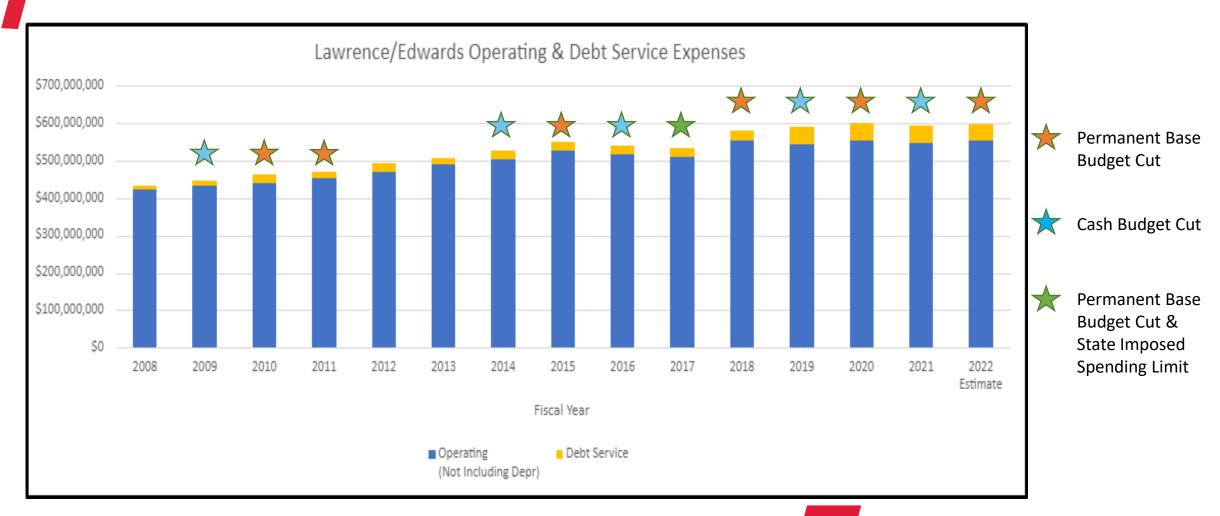

#### KU Lawrence/Edwards Historical Expenses & Budget Cuts

<u>FY2021</u>: Hiring freeze, employee pay cuts, carry forward sweeps, restricted travel, voluntary retirement payout

FY2022: \$24.8M permanent reduction: approximately half of estimated structural deficit