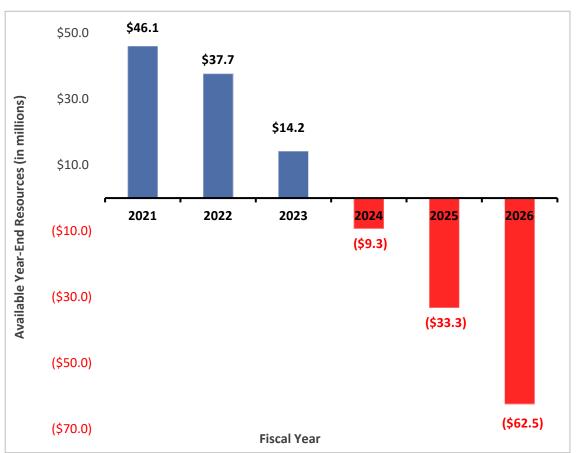

#### The Five-Year Forecast – Structural Deficit

#### **KU - Lawrence & Edwards Campuses General Fund in millions**

|                              | FY2021<br>Actuals | FY2022<br>Projected | FY2023<br>Projected | FY2024<br>Projected | FY2025<br>Projected | FY2026<br>Projected |
|------------------------------|-------------------|---------------------|---------------------|---------------------|---------------------|---------------------|
| Sources                      | Actuals           | Projected           | Projected           | Projected           | Projected           | Projected           |
| Sources                      |                   |                     |                     |                     |                     |                     |
| State Appropriations         | \$137.2           | \$140.9             | \$151.0             | \$153.2             | \$155.5             | \$157.9             |
| Tuition & Fees               | 263.9             | 263.6               | 263.6               | 271.5               | 279.6               | 288                 |
| Other                        | 12.1              | 11.6                | 11.8                | 12.4                | 12.6                | 12.6                |
| Total                        | \$413.2           | \$416.1             | \$426.4             | \$437.1             | \$447.7             | \$458.5             |
| Uses                         |                   |                     |                     |                     |                     |                     |
| Salary & Fringes             | \$309.6           | \$295.3             | \$313.7             | \$321.9             | \$330.6             | \$339.4             |
| OOE                          | 58.3              | 81.6                | 88.5                | 90                  | 91.6                | 97.9                |
| Utilities                    | 13.7              | 16.3                | 17.0                | 17.5                | 18.0                | 18.6                |
| Scholarships                 | 8.9               | 11.6                | 11.7                | 12.1                | 12.4                | 12.7                |
| Debt Service                 | 18.4              | 19.7                | 19.0                | 19.1                | 19.1                | 19.1                |
| Total                        | \$408.9           | \$424.5             | \$449.9             | \$460.6             | \$471.7             | \$487.7             |
| Operating Margin             | \$4.3             | (\$8.4)             | (\$23.5)            | (\$23.5)            | (\$24.0)            | (\$29.2)            |
| Carryforward                 | \$41.8            | \$46.1              | \$37.7              | \$14.2              | (\$9.3)             | (\$33.3)            |
| Available Year-End Resources | \$46.1            | \$37.7              | \$14.2              | (\$9.3)             | (\$33.3)            | (\$62.5)            |