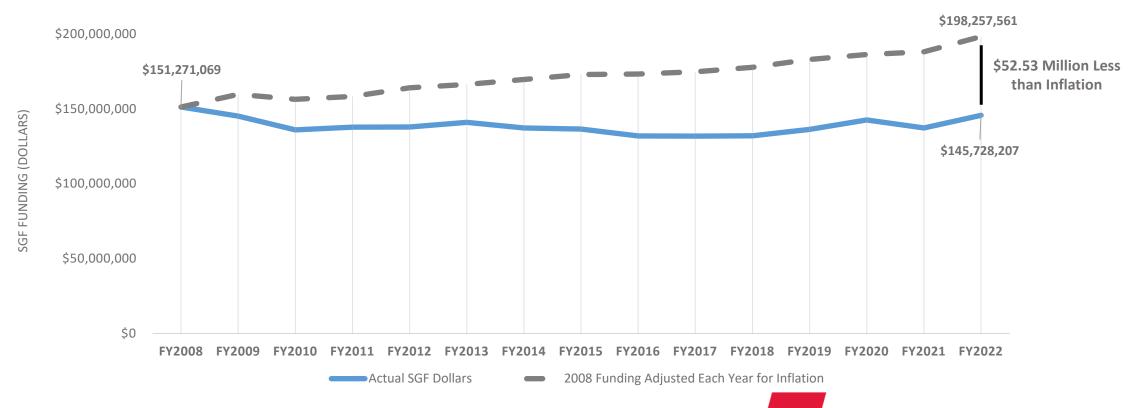

#### KU Lawrence/Edwards State General Fund (SGF) Support

#### **Inflation\***:

\$1.00 in FY 2008 is equal to \$1.36 in FY 2022 \$151.27 Million in FY 2008 is equal to \$198.26 Million in FY 2022