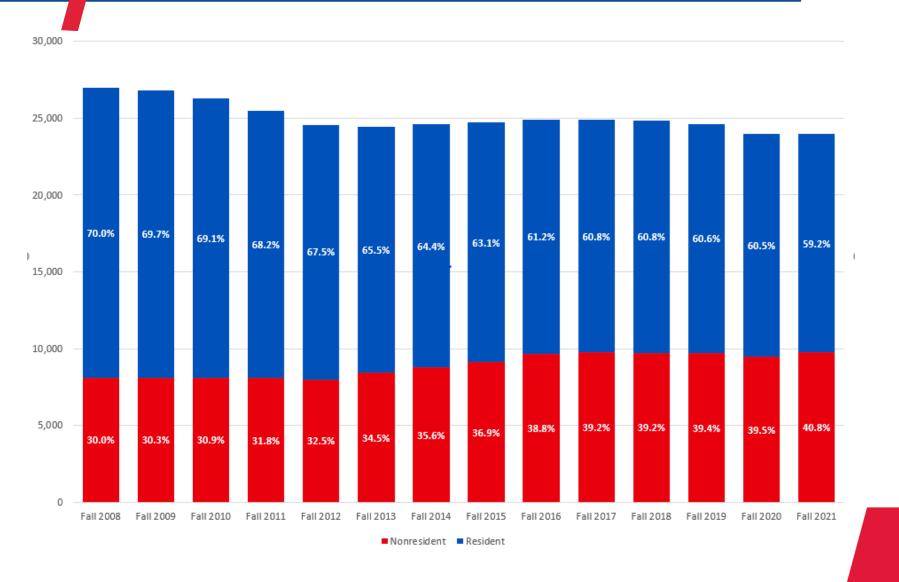

#### KU Lawrence/Edwards Student Headcount

- ✓ Student Headcount has Remained Relatively Flat From 2012 Through 2019
- ✓ Headcount Declined 4.96% From Fall 2019 to Fall 2021
- ✓ Resident Undergraduate Tuition Rates Held Flat Since Fall 2018; Other Cohorts Held Flat Since Fall 2019