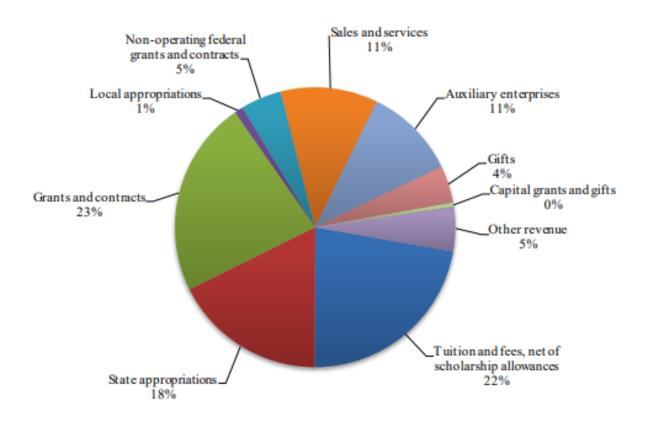

# The Financial Status of KU Lawrence / Edwards and the Five-Year Financial Plan

Jeff DeWitt, CFO & Executive Vice Chancellor March 2022



#### Financial Status of KU Lawrence/Edwards and the Five-Year Financial Plan

- **→** Big Picture of KU Finances
- > Lawrence/Edwards Campus Historical View of State General Fund and Tuition
- Financial Status Update & 5 Year Financial Plan (Structural Deficit)
- How do We Address the Structural Deficit?
- Revised Five-Year Financial Plan with Strategic Initiatives
- **➤** What are Our Risks?
- > Challenges of Implementation
- > Other Initiatives We are Working On



#### **Big Picture of KU Finances**



#### Big Picture - KU Generated Revenues of \$1.4 Billion in FY 2021

#### Where Does the Money Come From?



#### Where Does the Money Go?



#### What Makes Up KU's Combined Financial Report?

#### University of Kansas – Lawrence/Edwards

- ✓ Supported by State Funding and Tuition
- ✓ Supported by Other Revenues

#### **Kansas University Medical Center and Affiliates**

#### **University of Kansas - Affiliates: (501-C3s)**

- 1. Kansas University Endowment Association (KUEA)
- 2. Kansas Athletics
- 3. KU Center for Research (KUCR)
- 4. Kansas Memorial Union Corporation (Union)
- 5. KU Campus Development Corp. (Central District)
- 6. Jayhawk Community Partners (JCP)

#### **University of Kansas - Auxiliaries:**

- 1. Student Housing
- 2. Watkins Health Services
- 3. KU Recreation Services
- 4. Parking & Transit

Mostly Restricted (Self Supporting)



#### Picture of KU's Combined Financial Reve