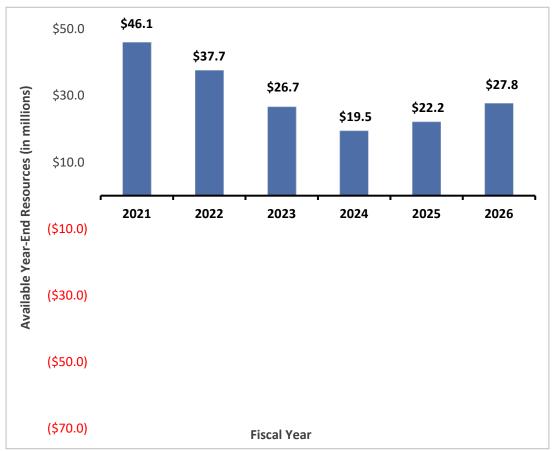

#### Revised Five-Year Forecast with Strategic Initiatives

**KU - Lawrence & Edwards Campuses General Fund** in millions

|                                          | FY2021  | FY2022    | FY2023    | FY2024    | FY2025    | FY2026    |
|------------------------------------------|---------|-----------|-----------|-----------|-----------|-----------|
| Carriera                                 | Actuals | Projected | Projected | Projected | Projected | Projected |
| Sources                                  |         |           |           |           |           |           |
| State Appropriations                     | \$137.2 | \$140.9   | \$151.0   | \$153.2   | \$155.5   | \$157.9   |
| Tuition & Fees                           | 263.9   | 263.6     | 263.6     | 271.5     | 279.6     | 288       |
| Other                                    | 12.1    | 11.6      | 11.8      | 12.4      | 12.6      | 12.6      |
| Total                                    | \$413.2 | \$416.1   | \$426.4   | \$437.1   | \$447.7   | \$458.5   |
| Uses                                     |         |           |           |           |           |           |
| Salary & Fringes                         | \$309.6 | \$295.3   | \$313.7   | \$321.9   | \$330.6   | \$339.4   |
| OOE                                      | 58.3    | 81.6      | 88.5      | 90        | 91.6      | 97.9      |
| Utilities                                | 13.7    | 16.3      | 17.0      | 17.5      | 18.0      | 18.6      |
| Scholarships                             | 8.9     | 11.6      | 11.7      | 12.1      | 12.4      | 12.7      |
| Debt Service                             | 18.4    | 19.7      | 19.0      | 19.1      | 19.1      | 19.1      |
| Total                                    | \$408.9 | \$424.5   | \$449.9   | \$460.6   | \$471.7   | \$487.7   |
| Operating Margin                         | \$4.3   | (\$8.4)   | (\$23.5)  | (\$23.5)  | (\$24.0)  | (\$29.2)  |
| Net Impact of Strategic Initiatives (SI) | -       | -         | \$12.5    | \$16.3    | \$26.7    | \$34.8    |
| Operating Margin With SI                 | \$4.3   | (\$8.4)   | (\$11.0)  | (\$7.2)   | \$2.7     | \$5.6     |
| Carryforward                             | \$41.8  | \$46.1    | \$37.7    | \$26.7    | \$19.5    | \$22.2    |
| Available Year-End Resources             | \$46.1  | \$37.7    | \$26.7    | \$19.5    | \$22.2    | \$27.8    |

#### Revised Five-Year Forecast with Strategic Initiatives