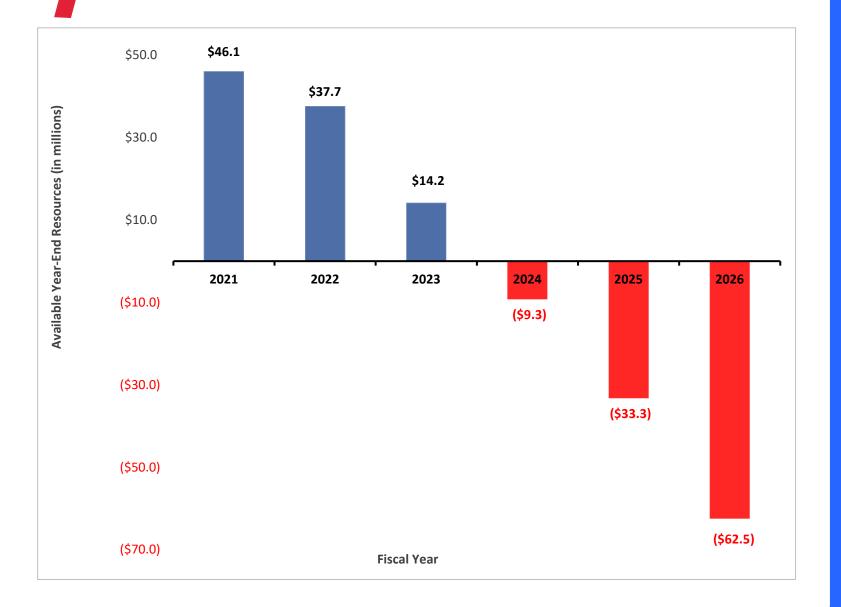

#### The Five-Year Forecast – Structural Deficit

#### **KU - Lawrence & Edwards Campuses General Fund in millions**

|                              | FY2021<br>Actuals | FY2022<br>Projected | FY2023<br>Projected | FY2024<br>Projected | FY2025<br>Projected | FY2026<br>Projected |
|------------------------------|-------------------|---------------------|---------------------|---------------------|---------------------|---------------------|
| Sources                      | Actuals           | Projected           | Projected           | Projected           | Projected           | Projected           |
| Sources                      |                   |                     |                     |                     |                     |                     |
| State Appropriations         | \$137.2           | \$140.9             | \$151.0             | \$153.2             | \$155.5             | \$157.9             |
| Tuition & Fees               | 263.9             | 263.6               | 263.6               | 271.5               | 279.6               | 288                 |
| Other                        | 12.1              | 11.6                | 11.8                | 12.4                | 12.6                | 12.6                |
| Total                        | \$413.2           | \$416.1             | \$426.4             | \$437.1             | \$447.7             | \$458.5             |
| Uses                         |                   |                     |                     |                     |                     |                     |
| Salary & Fringes             | \$309.6           | \$295.3             | \$313.7             | \$321.9             | \$330.6             | \$339.4             |
| OOE                          | 58.3              | 81.6                | 88.5                | 90                  | 91.6                | 97.9                |
| Utilities                    | 13.7              | 16.3                | 17.0                | 17.5                | 18.0                | 18.6                |
| Scholarships                 | 8.9               | 11.6                | 11.7                | 12.1                | 12.4                | 12.7                |
| Debt Service                 | 18.4              | 19.7                | 19.0                | 19.1                | 19.1                | 19.1                |
| Total                        | \$408.9           | \$424.5             | \$449.9             | \$460.6             | \$471.7             | \$487.7             |
| Operating Margin             | \$4.3             | (\$8.4)             | (\$23.5)            | (\$23.5)            | (\$24.0)            | (\$29.2)            |
| Carryforward                 | \$41.8            | \$46.1              | \$37.7              | \$14.2              | (\$9.3)             | (\$33.3)            |
| Available Year-End Resources | \$46.1            | \$37.7              | \$14.2              | (\$9.3)             | (\$33.3)            | (\$62.5)            |