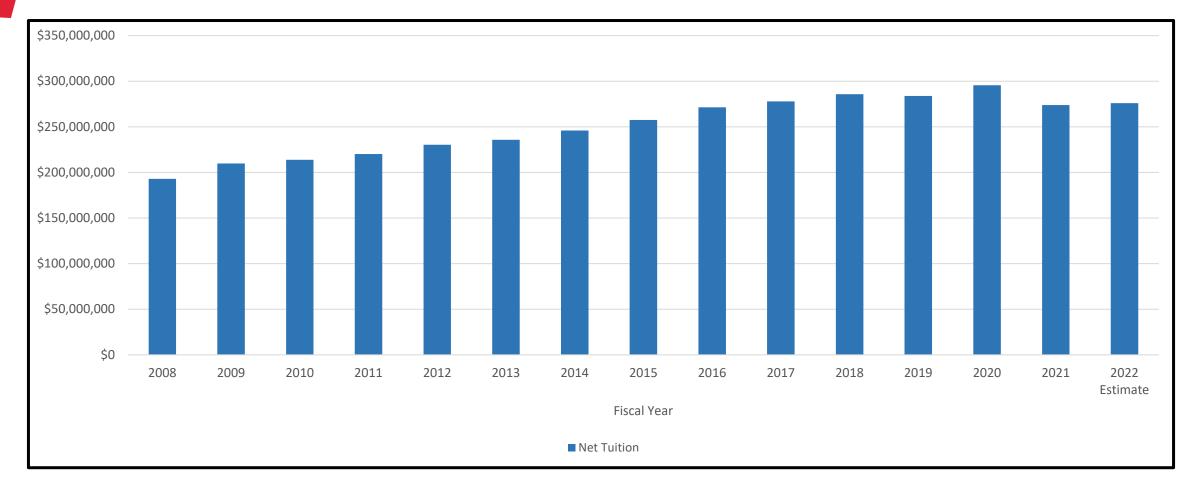

using
- 2. Watkins Health Services
- 3. KU Recreation Services
- 4. Parking & Transit

Mostly Restricted (Self Supporting)



#### Picture of KU's Combined Financial Revenues





#### Historical View of State General Fund and Tuition

Lawrence/Edwards Campus



#### KU Lawrence/Edwards State General Fund (SGF) Support

#### **Inflation\***:

\$1.00 in FY 2008 is equal to \$1.36 in FY 2022 \$151.27 Million in FY 2008 is equal to \$198.26 Million in FY 2022





#### KU Lawrence/Edwards Student Headcount



- ✓ Student Headcount has Remained Relatively Flat From 2012 Through 2019
- ✓ Headcount Declined 4.96% From Fall 2019 to Fall 2021
- ✓ Resident Undergraduate Tuition Rates Held Flat Since Fall 2018; Other Cohorts Held Flat Since Fall 2019



#### KU Lawrence/Edwards Net Tuition Revenue





#### KU Lawrence/Edwards Historical Expenses & Budget Cuts



<u>FY2021</u>: Hiring freeze, employee pay cuts, carry forward sweeps, restricted travel, voluntary retirement payout

FY2022: \$24.8M permanent reduction: approximately half of estimated structural deficit



## Financial Status Update & Five-Year Financial Plan Lawrence/Edwards Campus



#### Governor's Proposed Budget – KU Forecasted Result

In January 2022, the Governor released her recommended budget report. The Governor's budget restores higher education funding to FY 2021 levels, increases state portion of payroll by 5%, increases financial aid, and includes one-time investments in IT, deferred maintenance and economic development. In exchange, Kansas Board of Regents (KBOR) universities agree to freeze tuition.

| Go